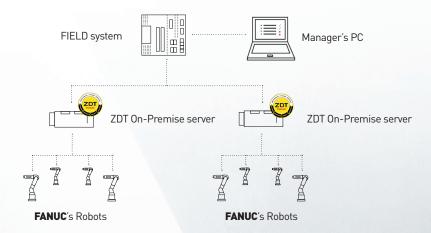

### **DESCRIPTION**

FIELD system ZDT Viewer is an application that helps checking the status of all ZDT servers registered in this application on a single screen. ZDT is a PC software to reduce unexpected downtime of FANUC robots by monitoring their condition.

#### **KEY FEATURES**

- ZDT status monitoring within FIELD system
- Information from multiple ZDT servers (On-Premise)
- Complete status of FANUC robots fleet on a single screen
- Quick access to detailed information by links to ZDT servers (On-Premise)