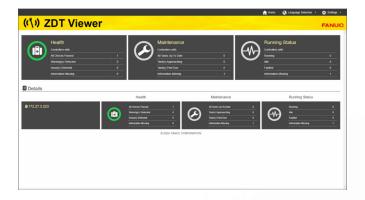

ELD system ZDT Viewer is an application that helps checking the status of all ZDT servers registered in this application on a single screen. ZDT is a PC software to reduce unexpected downtime of FANUC robots by monitoring their condition.

#### **KEY BENEFITS**

- Keep monitoring within FIELD system platform
- Monitor abnormalities from normal equipment conditions
- $\bullet$   $\mbox{Improved}$  analysis through easy access to robot data
- Save time thanks to the visualisation of all ZDT servers on a single screen

#### **KEY FEATURES**

- ZDT status monitoring within FIELD system
- Information from multiple ZDT servers (On-Premise)
- Complete status of FANUC robots fleet on a single screen
- Quick access to detailed information by links to ZDT servers (On-Premise)

#### **APP PREVIEW**





WWW.FANUC.EU