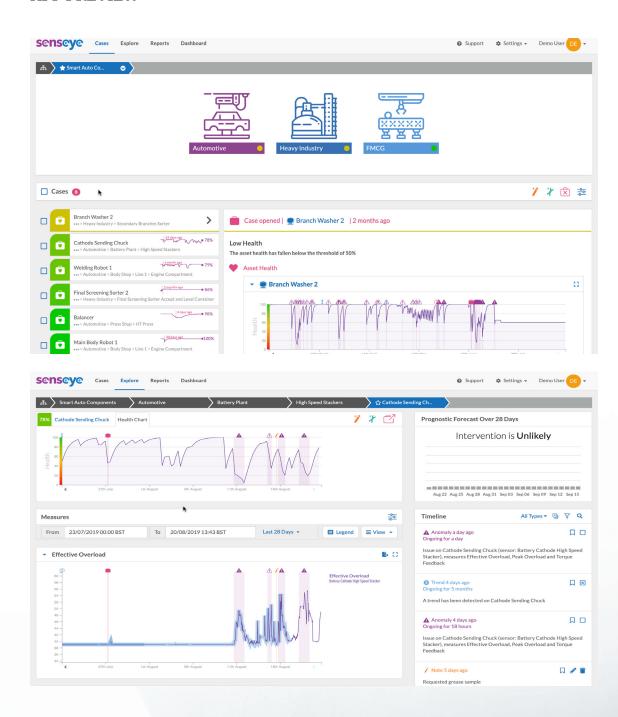

ting accuracy by 85%
- Reducing manual inspections
- Optimising spares inventory purchases
- Other Benefits include a lower impact on the environment and an increase in safer operations.

#### **KEY FEATURES**

- Senseye PdM is designed to automate the analysis of detection, diagnostics, and prognostics to give accurate and predictive machine health insights for the shop floor.
- Senseye PdM is machine agnostic, covering all kinds of assets, not just those that are critical or of high value.
- Web-based Nothing to install or maintain, powered by the cloud and accessible on all devices
- Senseye PdM requires no customisation and can be deployed near-instantly for a successful project delivery and outcome within 14 days.





# **FIELD system**

## Senseye PdM









#### **APP PREVIEW**



### Contact Senseye:



www.senseye.io



WWW.FANUC.EU