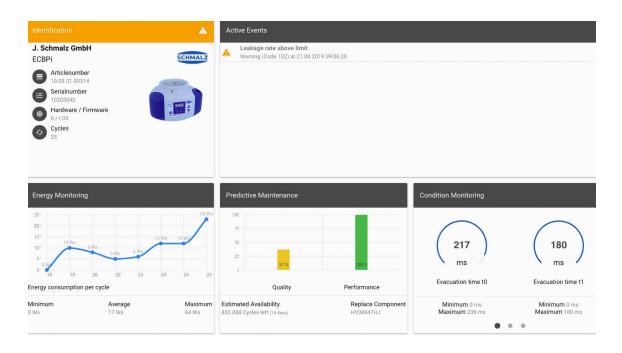

Dashboard with energy and process control information:

Energy data: air consumption

Condition monitoring: cycle count, leakage rate, evacuation time, free flow vacuum, clear and understandable warning and error messages

**Predictive maintenance:** higher quality and better performance