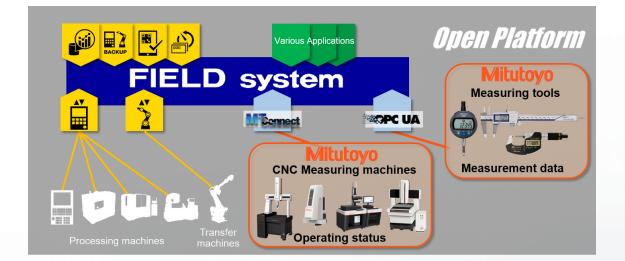

### DESCRIPTION

The Connector uses the SMS (Smart Measuring System) developed by Mitutoyo for visualisation and utilisation of real-time data submitted by Mitutoyo CNC measuring machines or handheld measuring instruments.

Mitutoyo SMS enables data collecting and sharing between different applications, product & industrial worlds and purposes. The concept includes operational data, real-time measurement results or machine conditions. It also comprises the utilisation of those datasets for many other applications. This results in improved figures regarding availability, effective and projectable maintenance, accuracy and quality.

SMS by Mitutoyo is compliant to the various communication standards, like MTConnect, OPC UA, Ethemet, TCP/IP, CC-Link, PROFINET which allows seamless connection with IoT platforms, machine tools, SCADA and other peripherical devices.

#### **KEY BENEFITS**

- Improved operating rates and easy maintenance
- Improved production traceability
- Utilise data in various applications
- Streamlined quality control operations
- Improved availability, accuracy and quality
- Real time monitoring of machine status

#### **KEY FEATURES**

- Bidirectional communication with FIELD system
- Enables submission of operating status, machine condition and measuring results of Mitutoyo measuring devices and CNC measuring machines, like: Characteristics, GO / NG Tolerances, Functional mode indicators, Program information, Machine part and state indicator, Planned and remaining repetitions, Measurement Values
- Supports real time data acquisition
- Compliant to various communication standards
- Enables processing and transfer of measurement and measurement tool & machine data across system boundaries
- Transmits measurement data wirelessly from measuring tools
- Enables various analyses by using accumulated measurement data