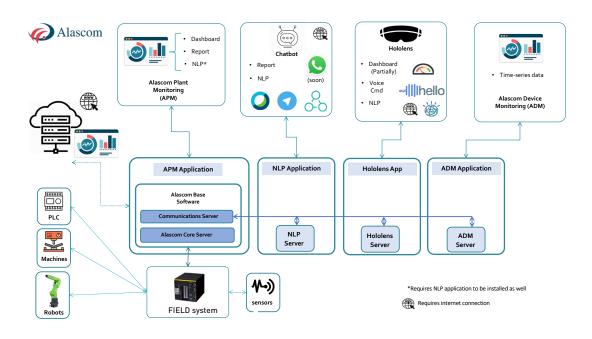

## DESCRIPTION

Alascom APM

The APM (Advanced Plant Monitoring) App enables monitoring of the manufacturing plant, extracting data from manufacturing systems such as robots, CNC machines, autonomous mobile robots, PLCs and energy meters, presenting the data on various front ends such WEB application and mobile App, which can be used interchangeably. The user can have alerts, production level in a certain time frame, OEE and other information displayed on the holographic interface. Thresholds can be set, historical data trends can be viewed and reports can be produced. All this is done in a very easy and intuitive way with the use of the Natural Language thanks to the adoption of AI (Artificial Intelligence).

#### Modularity

The Alascom APM system consists of a Core and four modules: APM, Holoflex, NLPChat, ADM which can be purchased separately. The base application provides a full set of functionalities for monitoring but its potential can be enriched with other application of Alascom ecosystem.