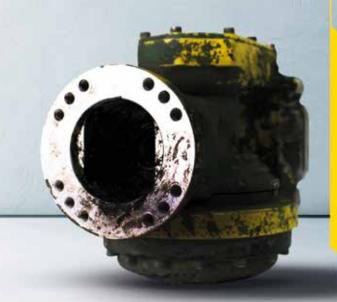

# **FANUC** wrist repair

Extend the lifetime of your FANUC Robot!

**FANUC TRAINED ENGINEERS** 

0EM REPAIR

**FULL SERVICES** 

## **FANUC** wrist repair service

### One supplier for all your repair needs

Capable of repairing almost anything FANUC produces, and with a vast array of exchange parts on its shelves, the FANUC Repair Center is dedicated to getting your machines up and running again as quickly as possible.